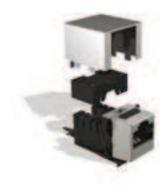

## PRODUCT DESCRIPTION:

GigaPlus Shielded and Unshielded
Snap-In-Jacks offer true Category 5e component
performance. The jack is backward compatible
and also fully compatible with all our UK and
Continental style faceplates and products.
Each jack is supplied with a short form
installation instruction and stuffer cap.

## PRODUCT CHARACTERISTICS:

Body Material:

Outlet Style: Shielded / Unshielded

Keystone type with unkeyed RJ-45 ports

Cable Entry: Top and Rear Hole Plate Thickness: 1.60mm max

Impact modified PPO

UL94 - V0 rated