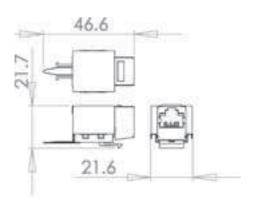

## PRODUCT CHARACTERISTICS:

Body Material:

Outlet Style: Shielded / Unshielded

Keystone type with unkeyed RJ-45 ports

Cable Entry: Top and Rear Hole Plate Thickness: 1.60mm max

Impact modified PPO

UL94 - V0 rated