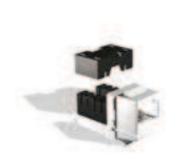

## PRODUCT DESCRIPTION:

GigaPlus Shielded and Unshielded
Snap-In-Jacks offer true Category 5e component
performance. The jack is backward compatible
and also fully compatible with all our UK and
Continental style faceplates and products.
Each jack is supplied with a short form
installation instruction and stuffer cap.

## PRODUCT CHARACTERISTICS:

Body Material:

Outlet Style: Shielded / Unshielded

Keystone type with unkeyed RJ-45 ports

Cable Entry: Top and Rear Hole Plate Thickness: 1.60mm max

Impact modified PPO

UL94 - V0 rated