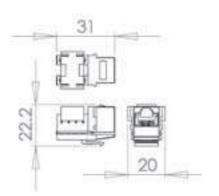

## PRODUCT CHARACTERISTICS:

Body Material:

Outlet Style: Shielded / Unshielded

Keystone type with unkeyed RJ-45 ports

Cable Entry: Top and Rear Hole Plate Thickness: 1.60mm max

Impact modified PPO

UL94 - V0 rated